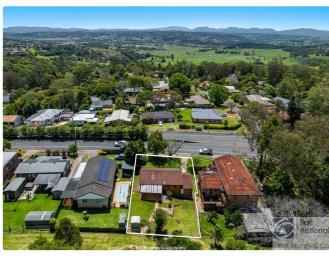

# **Photo Gallery**

Dimensions are approximate. All information contained herein gathered from sources we believe to be reliable. However we cannot guarantee its accuracy and interested persons should rely on their own enquiries © visionmedia.vision 203 INT: 90.9m²
EXT: 29.2m²
GARAGE: 22.4m²

Sindianal

Dimensions are approximate. All information contained herein gathered from sources we believe to be reliable. However we cannot guarantee the accuracy and interested persons should rely on their own enquiries 0' visicomedia.vi 723 Ballina Road, Goonellabah INT : 90.9m²
EXT : 29.2m²
GARAGE : 22.4m²