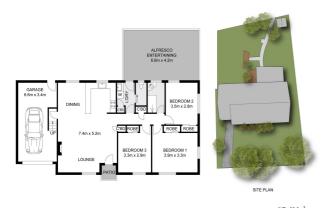

# **Photo Gallery**

Dimensions are approximate. All information contained herein gathered from sources we believe to be reliable. However we cannot guarantee its accuracy and interested persons should rely on their own enquiries © visionmedia.vision 203 INT: 90.9m²
EXT: 29.2m²
GARAGE: 22.4m²

Sindianal

Dimensions are approximate. All information contained herein gathered from sources we believe to be reliable. However we cannot guarantee the accuracy and interested persons should rely on their own enquiries 0' visicomedia.vi 723 Ballina Road, Goonellabah INT : 90.9m²
EXT : 29.2m²
GARAGE : 22.4m²