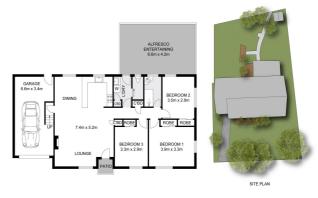

# **Photo Gallery**

Dimensions are approximate. All information contained herein gathered from sources we believe to be reliable. However we cannot guarantee its accuracy and interested persons should rely on their own enquiries © visionmedia.vision 203 INT: 90.9m²
EXT: 29.2m²
GARAGE: 22.4m²

Sindianal

Dimensions are approximate. All information contained herein gathered from sources we believe to be reliable. However we cannot guarantee the accuracy and interested persons should rely on their own enquiries 0' visicomedia.vi 723 Ballina Road, Goonellabah INT : 90.9m²
EXT : 29.2m²
GARAGE : 22.4m²