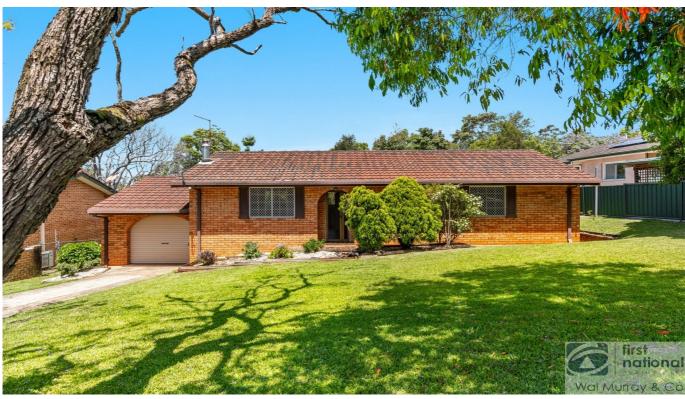

# **Property Details**

723 Ballina Road, Goonellabah

**SOLD BY THE WAL MURRAY TEAM** 

This neatly presented 3-bedroom brick and tile home is ready for its new owners to move in and enjoy.

This home has been freshly painted with modern upgrades throughout! This inviting property features a renovated kitchen with electric cooking, an open-plan lounge, dining and kitchen area with stylish vinyl plank flooring, air conditioning and a cozy combustion fireplace for year-round comfort.

Each of the three bedrooms in the home includes built-in wardrobes, offering ample storage. The homes bathroom has a separate toilet for added convenience along with an internal laundry with storage.

Step outside to a large, covered entertaining area and enjoy the spacious, fully fenced backyard perfect for gatherings, kids or pets. Move-in ready for the next owner to enjoy.

Call today to arrange your private inspection.

\$539,000

- 3 Bedrooms
- 1 Bathroom
- 1 Garage
- Air Conditioning
- Open Fire Place
- Built In Robes
- Dishwasher