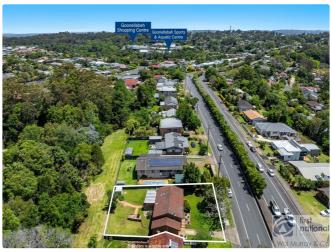

# **Photo Gallery**

Dimensions are approximate. All information contained herein gathered from sources we believe to be reliable. However we cannot guarantee its accuracy and interested persons should rely on their own enquiries © visionmedia.vision 203 INT: 90.9m²
EXT: 29.2m²
GARAGE: 22.4m²

Sindianal

Dimensions are approximate. All information contained herein gathered from sources we believe to be reliable. However we cannot guarantee the accuracy and interested persons should rely on their own enquiries 0' visicomedia.vi 723 Ballina Road, Goonellabah INT : 90.9m²
EXT : 29.2m²
GARAGE : 22.4m²