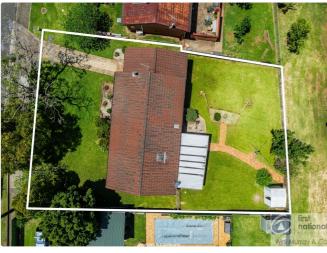

# **Photo Gallery**

Dimensions are approximate. All information contained herein gathered from sources we believe to be reliable. However we cannot guarantee its accuracy and interested persons should rely on their own enquiries © visionmedia.vision 203 INT: 90.9m²
EXT: 29.2m²
GARAGE: 22.4m²

Sindianal

Dimensions are approximate. All information contained herein gathered from sources we believe to be reliable. However we cannot guarantee the accuracy and interested persons should rely on their own enquiries 0' visicomedia.vi 723 Ballina Road, Goonellabah INT : 90.9m²
EXT : 29.2m²
GARAGE : 22.4m²