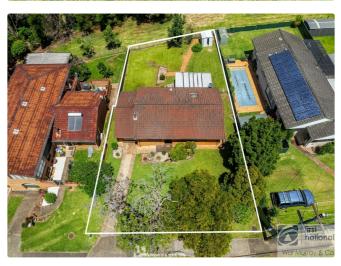

# **Photo Gallery**

Dimensions are approximate. All information contained herein gathered from sources we believe to be reliable. However we cannot guarantee its accuracy and interested persons should rely on their own enquiries © visionmedia.vision 203 INT: 90.9m²
EXT: 29.2m²
GARAGE: 22.4m²

Sindianal

Dimensions are approximate. All information contained herein gathered from sources we believe to be reliable. However we cannot guarantee the accuracy and interested persons should rely on their own enquiries 0' visicomedia.vi 723 Ballina Road, Goonellabah INT : 90.9m²
EXT : 29.2m²
GARAGE : 22.4m²